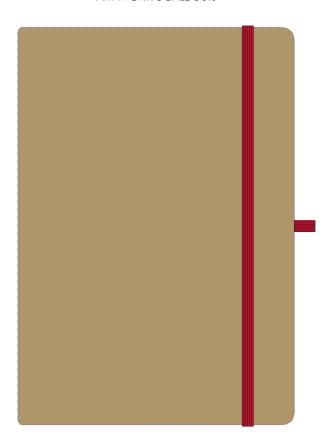

Product and Artwork Proof NEBRASKA

Your Ref: Quantity: Product Code: QS0545
Our Ref: Version: 1 Product Colour: RED

**PRINTING CONCERNS:** 

We stock this item in the following colours

## **PANTONE REFERENCE(S)**

🚱 Full colour edge to edge

Due to the nature of the product the print position may vary by 2 - 3  $\,$  mm

## ARTWORK SCALE 50%

Product Image for visualisation - colours may vary